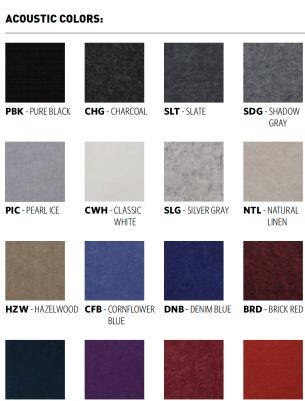

SDG - SHADOW

GRAY

LINEN

MNB - MIDNIGHT

BLUE

TIONS

Д

LMS - LIMESTONE EMG - EMERALD

**GREEN** 

CNM - CINNAMON BLS - BLUSH

These colors are for reference only. Please be aware that colors may vary per monitor. Contact your local rep with any questions.

Request a swatch sample at ocl.com/finishes