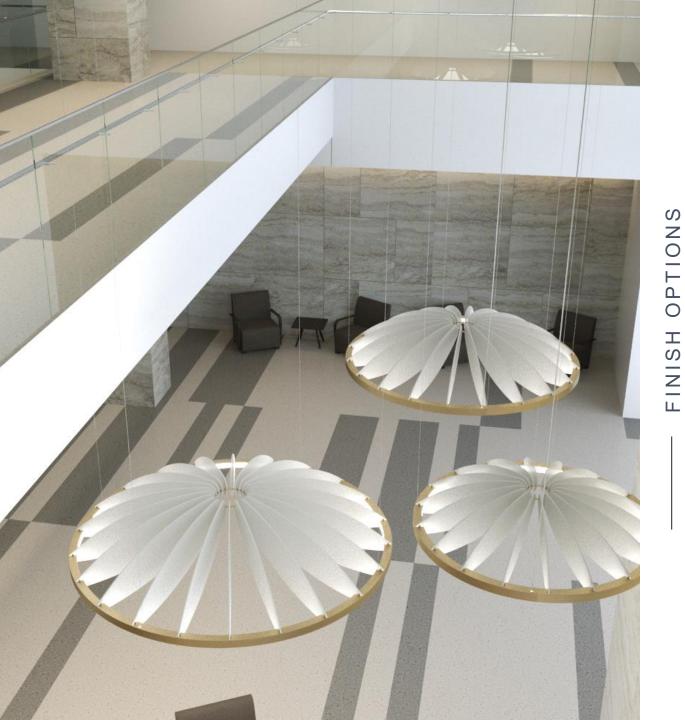

# And Petals Acrylic

# Petals Acrylic

- 5mm acrylic petals; perfect for healthcare and education applications
- Available in Tunable White and RGBW standard
- Acrylic Petals easily field-installed
- 1.75" x 1.75" square profile with extruded silicone diffuser
- Available in 80+ or 90+ CRI
- RoHS Compliant / Declare Certified (pending)