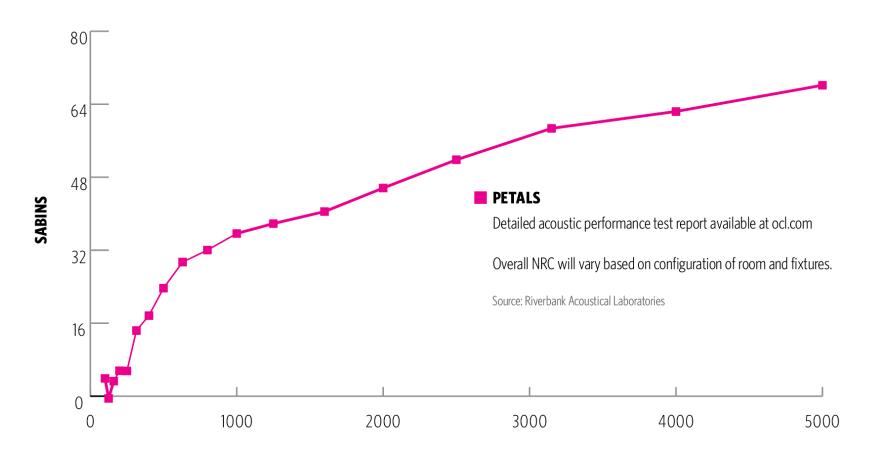

$\Box$ OCL

Introducing

# Petals Acoustic



 $\square$ OCL

# And Petals Acrylic





## **Petals Acoustic**

- Sound absorbing 9mm acoustic petals
- Available in Tunable White and RGBW standard
- o Acoustic Petals easily field-installed
- 1.75" x 1.75" square profile with extruded silicone diffuser
- Available in 80+ or 90+ CRI
- RoHS Compliant / Declare Certified (pending)

# Petals Acoustic Performance

### **PETALS ACOUSTIC PERFORMANCE (4 UNITS):**







# New 2021 Acoustic Solutions Brochure

- All of OCL's Acoustic luminaires
- o Open office case study
- Acoustic testing reports
- New acoustic color palette
- Glossary and terminology
- "Why No NRC?" by Riverbank Acoustical Laboratories













SDG - SHADOW

GRAY

LINEN



MNB - MIDNIGHT

BLUE

TIONS

Д















LMS - LIMESTONE EMG - EMERALD

**GREEN** 

CNM - CINNAMON BLS - BLUSH



These colors are for reference only. Please be aware that colors may vary per monitor. Contact your local rep with any questions.

Request a swatch sample at ocl.com/finishes



# Petals Acrylic

- 5mm acrylic petals; perfect for healthcare and education applications
- Available in Tunable White and RGBW standard
- Acrylic Petals easily field-installed
- 1.75" x 1.75" square profile with extr