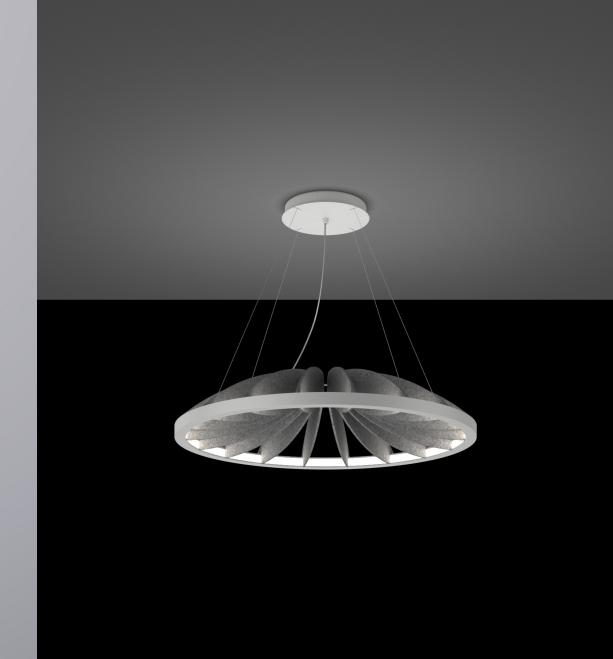

# And Petals Acrylic

# Petals Acrylic

- 5mm acrylic petals; perfect for healthcare and education applications
- Available in Tunable White and RGBW standard
- Acrylic Petals easily field-installed
- 1.75" x 1.75" square profile with extruded silicone diffuser
- Available in 80+ or 90+ CRI
- RoHS Compliant / Declare Certified (pending)