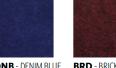

SDG - SHADOW

GRAY

LINEN

MNB - MIDNIGHT

BLUE

TIONS

Д

LMS - LIMESTONE EMG - EMERALD

**GREEN** 

CNM - CINNAMON BLS - BLUSH

These colors are for reference only. Please be aware that colors may vary per monitor. Contact your local rep with any questions.

Request a swatch sample at ocl.com/finishes