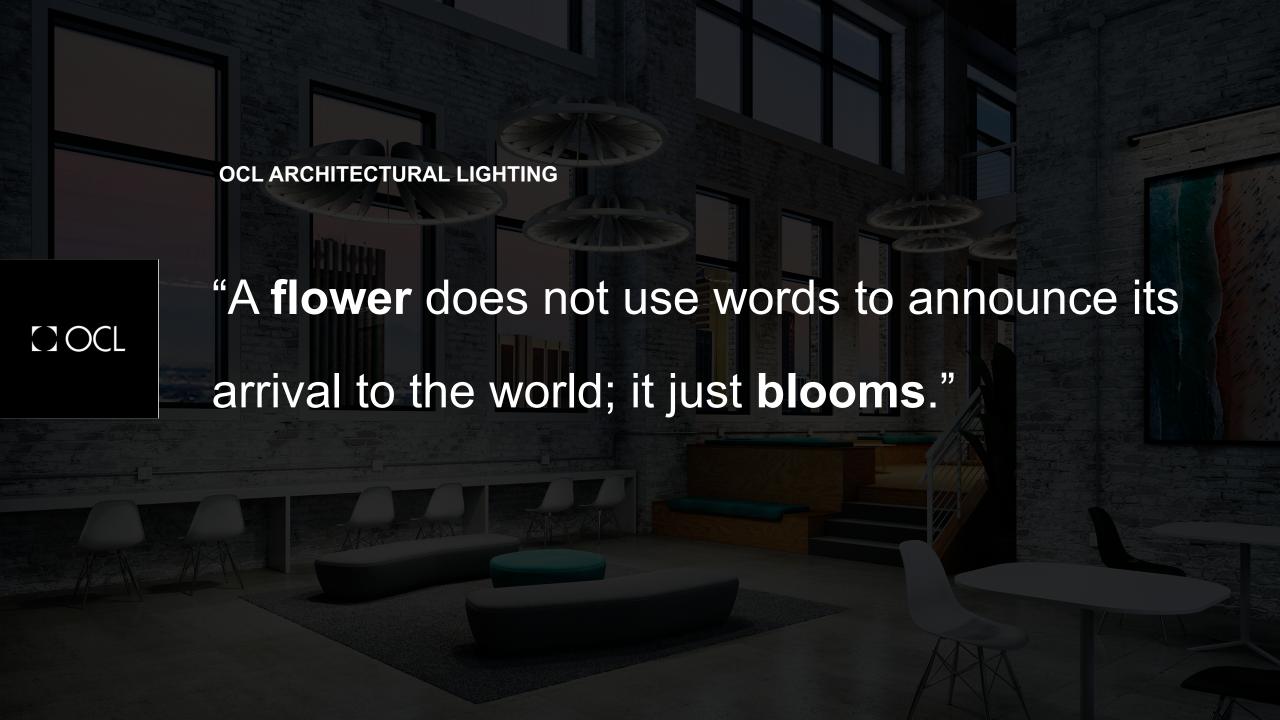

# Petals Acoustic

 $\square$ OCL

## **Petals Acoustic**

- Sound absorbing 9mm acoustic petals
- Available in Tunable White and RGBW standard
- o Acoustic Petals easily field-installed
- 1.75" x 1.75" square profile with extruded silicone diffuser
- Available in 80+ or 90+ CRI
- RoHS Compliant / Declare Certified (pending)