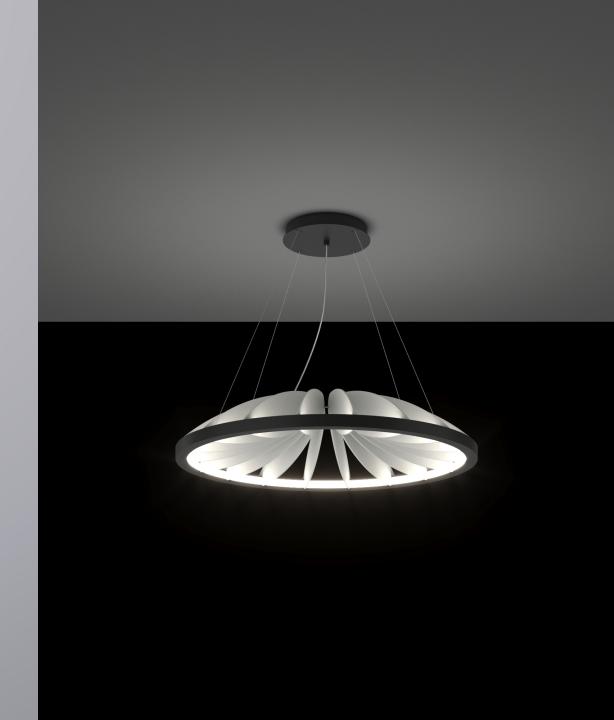

# And Petals Acrylic

# Petals Acrylic

- 5mm acrylic petals; perfect for healthcare and education applications
- Available in Tunable White and RGBW standard
- Acrylic Petals easily field-installed
- 1.75" x 1.75" square profile with extruded silicone diffuser
- Available in 80+ or 90+ CRI
- RoHS Compliant / Declare Certified (pending)