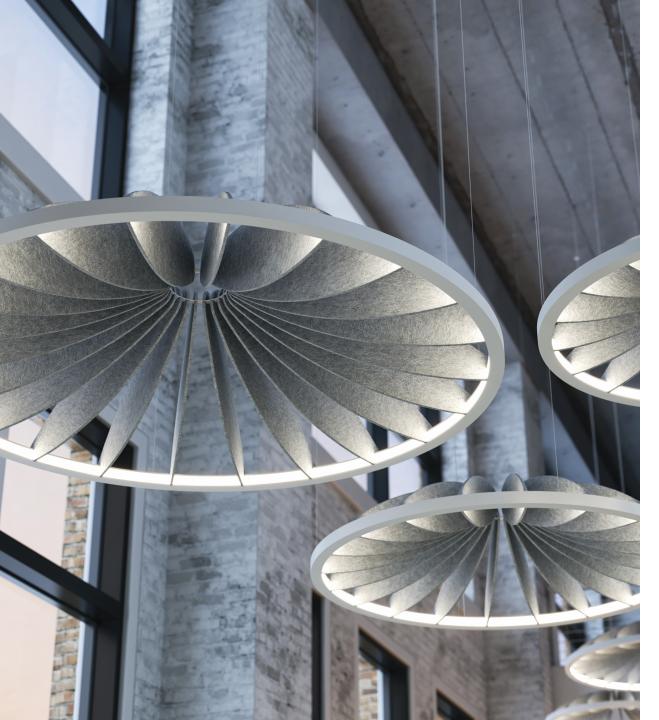

## **Petals Acoustic**

- Sound absorbing 9mm acoustic petals
- Available in Tunable White and RGBW standard
- o Acoustic Petals easily field-installed
- 1.75" x 1.75" square profile with extruded silicone diffuser
- Available in 80+ or 90+ CRI
- RoHS Compliant / Declare Certified (pending)

# Petals Acrylic

- 5mm acrylic petals; perfect for healthcare and education applications
- Available in Tunable White and RGBW standard
- Acrylic Petals easily field-installed
- 1.75" x 1.75" square profile with extruded silicone diffuser
- Available in 80+ or 90+ CRI
- RoHS Compliant / Declare Certified (pending)