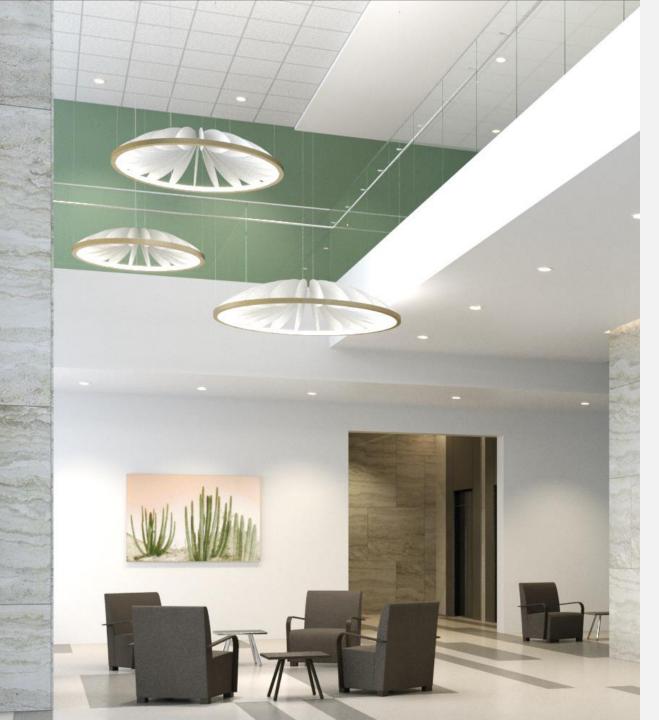

# Petals Acoustic

 $\square$ OCL

## **Petals Acoustic**

- Sound absorbing 9mm acoustic petals
- Available in Tunable White and RGBW standard
- o Acoustic Petals easily field-installed
- 1.75" x 1.75" square profile with extruded silicone diffuser
- Available in 80+ or 90+ CRI
- RoHS Compliant / Declare Certified (pending)