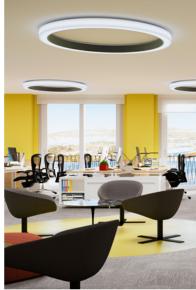

## > Features

- Pendant available with 9mm acoustic panel option (up to 48")
- Available in 80+ CRI and 90+ CRI (R9>50)
- One-piece molded diffuser with no visible seams
- Diffuser easily cleaned and maintained great for hospitality, healthcare and schools
- Delivers up to 105 lumens per watt without LED imaging or glare
- Fully enclosed top surface to minimize accumulation of dust and debris
- Minimal fixture cross section size
- Available with metal trim on inner diameter or outer diameter (pendant & ceiling)
- Fixtures can be clustered together to create large scale installations
- Field replaceable LEDs and drivers
- 3 step LED binning
- Various types of dimming drivers available, controls not included
- Class II LED drivers 120-277VAC 50/60Hz
- For photometric data, please visit www.ocl.com
- Structural mounting required for fixtures over 50 lbs
- For specific mounting instructions, please contact factory
- Five year product warranty
- All specifications and information subject to change without notice. See specification sheet for technical details. Contact factory for additional modifications or options.