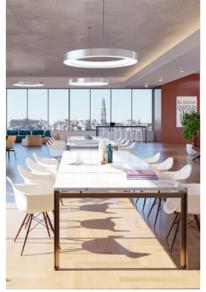

## > Features

- Pendant available with 9mm acoustic panel option (up to 48")
- Available in 80+ CRI and 90+ CRI (R9>50)
- One-piece molded diffuser with no visible seams
- Diffuser easily cleaned and maintained great for hospitality, healthcare and schools
- Delivers up to 105 lumens per watt without LED imaging or glare
- Fully enclosed top surface to minimize accumulation of dust and debris
- Minimal fixture cross section size
- Available with metal trim on inner diameter or outer diameter (pendant & ceiling)
- Fixtures can be clustered together to create large scale installations
- Field replaceable LEDs and drivers
- 3 step LED binning
- Various types of dimming drivers available, controls not included
- Class II LED drivers 120-277VAC 50/60Hz
- For photometric data, please visit www.ocl.com
- Structural mounting required for fixtures over 50 lbs
- For specific mounting instructions, please contact factory
- Five year product warranty
- All specifications and information subject to change without notice. See specification sheet for technical details. Contact factory for additional modifications or options.