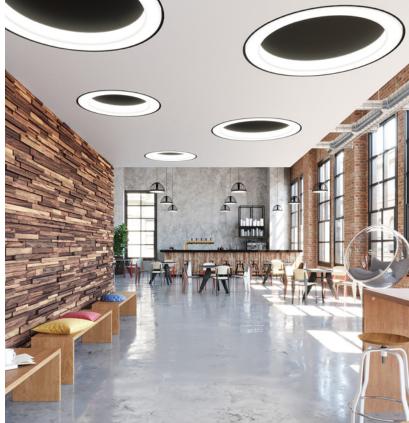

Glowring TM Pendant / Acoustic / Ceiling / Recessed Ceiling

## Glowring

Pendant / Acoustic / Ceiling / Recessed Ceiling

## > Features

- Pendant available with 9mm acoustic panel option (up to 48")
- Available in 80+ CRI and 90+ CRI (R9>50)
- One-piece molded diffuser with no visible seams
- Diffuser easily cleaned and maintained great for hospitality, healthcare and schools
- Delivers up to 105 lumens per watt without LED imaging or glare
- Fully enclosed top surface to minimize accumulation of dust and debris
- Minimal fixture cross section size
- Available with metal trim on inner diameter or outer diameter (pendant & ceiling)
- Fixtures can be clustered together to create large scale installations
- Field replaceable LEDs and drivers
- 3 step LED binning
- Various types of dimming drivers available, controls not included
- Class II LED drivers 120-277VAC 50/60Hz
- For photometric data, please visit www.ocl.com
- Structural mounting required for fixtures over 50 lbs
- For specific mounting instructions, please contact factory
- Five year product warranty
- All specifications and information subject to change without notice. See specification sheet for technical details. Contact factory for additional modifications or options.