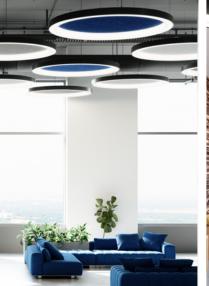

## > Features

- Pendant available with 9mm acoustic panel option (up to 48")
- Available in 80+ CRI and 90+ CRI (R9>50)
- One-piece molded diffuser with no visible seams
- Diffuser easily cleaned and maintained great for hospitality, healthcare and schools
- Delivers up to 105 lumens per watt without LED imaging or glare
- Fully enclosed top surface to minimize accumulation of dust and debris
- Minimal fixture cross section size
- Available with metal trim on inner diameter or outer diameter (pendant & ceiling)
- Fixtures can be clustered together to create large scale installations
- Field replaceable LEDs and drivers
- 3 step LED binning
- Various types of dimming drivers available, controls not included
- Class II LED drivers 120-277VAC 50/60Hz
- For photometric data, please visit www.ocl.com
- Structural mounting required for fixtures over 50 lbs
- For specific mounting instructions, please contact factory
- Five year product warranty
- All specifications and information subject to change without notice. See specification sheet for technical details. Contact factory for additional modifications or options.