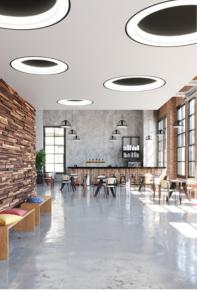

## > Features

- Pendant available with 9mm acoustic panel option (up to 48")
- Available in 80+ CRI and 90+ CRI (R9>50)
- One-piece molded diffuser with no visible seams
- Diffuser easily cleaned and maintained great for hospitality, healthcare and schools
- Delivers up to 105 lumens per watt without LED imaging or glare
- Fully enclosed top surface to minimize accumulation of dust and debris
- Minimal fixture cross section size
- Available with metal trim on inner diameter or outer diameter (pendant & ceiling)
- Fixtures can be clustered together to create large scale installations
- Field replaceable LEDs and drivers
- 3 step LED binning
- Various types of dimming drivers available, controls not included
- Class II LED drivers 120-277VAC 50/60Hz
- For photometric data, please visit www.ocl.com
- Structural mounting required for fixtures over 50 lbs
- For specific mounting instructions, please contact factory
- Five year product warranty
- All specifications and information subject to change without notice. See specification sheet for technical details. Contact factory for additional modifications or options.