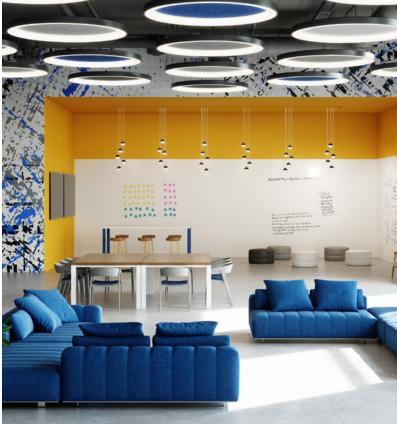

Glowring TM Pendant / Acoustic / Ceiling / Recessed Ceiling

## Glowring

Pendant / Acoustic / Ceiling / Recessed Ceiling

## > Features

- Pendant available with 9mm acoustic panel option (up to 48")
- Available in 80+ CRI and 90+ CRI (R9>50)
- One-piece molded diffuser with no visible seams
- Diffuser easily cleaned and maintained great for hospitality, healthcare and schools
- Delivers up to 105 lumens per watt without LED imaging or glare
- Fully enclosed top surface to minimize accumulation of dust and debris
- Minimal fixture cross section size
- Available with metal trim on inner diameter or outer diameter (pendant & ceiling)
- Fixtures can be clustered together to create large scale installations
- Field replaceable LEDs and drivers
- 3 step LED binning
- Various types of dimming drivers available, controls not included
- Class II LED drivers 120-277VAC 50/60Hz
- For photometric data, please visit www.ocl.com
- Structural mounting required for fixtures over 50 lbs
- For specific mounting instructions, please contact factory
- Five year product warranty
- All specifications and information subject to change without notice. See specification sheet for technical details. Contact factory for additional modifications or options.