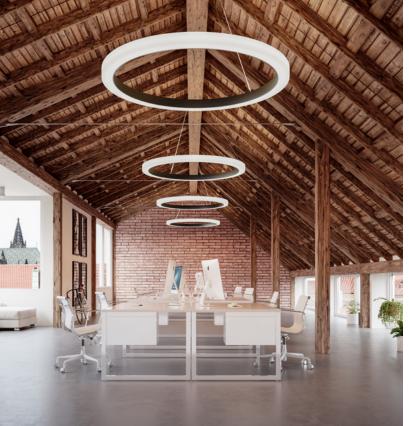

Glowring TM Pendant / Acoustic / Ceiling / Recessed Ceiling

## Glowring

Pendant / Acoustic / Ceiling / Recessed Ceiling

## > Features

- Pendant available with 9mm acoustic panel option (up to 48")
- Available in 80+ CRI and 90+ CRI (R9>50)
- One-piece molded diffuser with no visible seams
- Diffuser easily cleaned and maintained great for hospitality, healthcare and schools
- Delivers up to 105 lumens per watt without LED imaging or glare
- Fully enclosed top surface to minimize accumulation of dust and debris
- Minimal fixture cross section size
- Available with metal trim on inner diameter or outer diameter (pendant & ceiling)
- Fixtures can be clustered together to create large scale installations
- Field replaceable LEDs and drivers
- 3 step LED binning
- Various types of dimming drivers available, controls not included
- Class II LED drivers 120-277VAC 50/60Hz
- For photometric data, please visit www.ocl.com
- Structural mounting required for fixtures over 50 lbs
- For specific mounting instructions, please contact factory
- Five year product warranty
- All specifications and information subject to change without notice. See specification sheet for technical details. Contact factory for additional modifications or options.