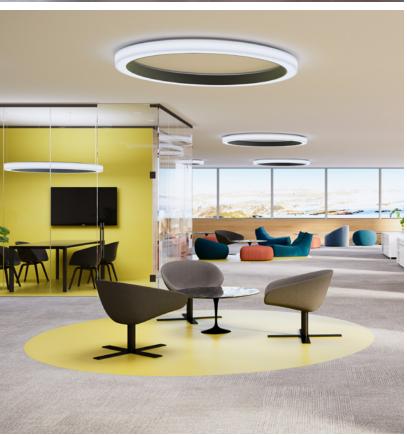

Glowring TM Pendant / Acoustic / Ceiling / Recessed Ceiling

## Glowring

Pendant / Acoustic / Ceiling / Recessed Ceiling

## > Features

- Pendant available with 9mm acoustic panel option (up to 48")
- Available in 80+ CRI and 90+ CRI (R9>50)
- One-piece molded diffuser with no visible seams
- Diffuser easily cleaned and maintained great for hospitality, healthcare and schools
- Delivers up to 105 lumens per watt without LED imaging or glare
- Fully enclosed top surface to minimize accumulation of dust and debris
- Minimal fixture cross section size
- Available with metal trim on inner diameter or outer diameter (pendant & ceiling)
- Fixtures can be clustered together to create large scale installations
- Field replaceable LEDs and drivers
- 3 step LED binning
- Various types of dimming drivers available, controls not included
- Class II LED drivers 120-277VAC 50/60Hz
- For photometric data, please visit www.ocl.com
- Structural mounting required for fixtures over 50 lbs
- For specific mounting instructions, please contact factory
- Five year product warranty
- All specifications and information subject to change without notice. See specification sheet for technical details. Contact factory for additional modifications or options.