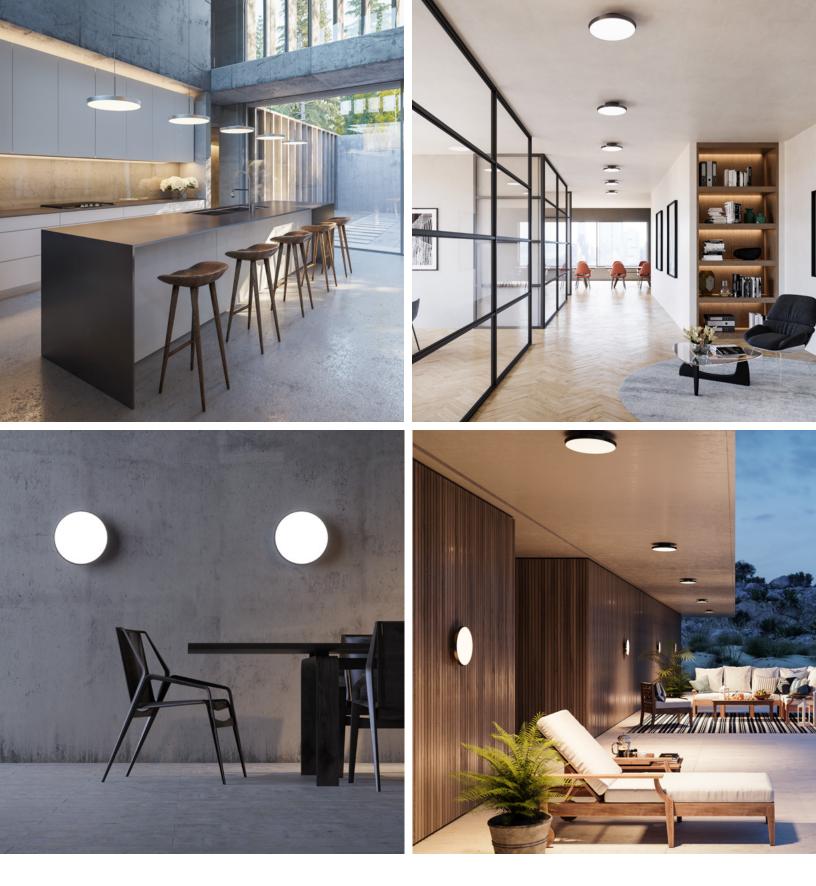

## > Sales Features

- ETL listed for wet locations (wall and ceiling only)
- Die-cast aluminum housing with injection molded thread-in diffuser
- Performance diffuser with UV inhibitor allows high transmission and zero LED imaging
- Field replaceable LEDs and drivers
- LED reliability L70>100,000 hours
- 3 step LED binning
- Fixture mounts to a standard 4" octagon J-box (supplied by other)
- Various types of dimming drivers available, controls not included
- Fixture is ADA compliant
- Integral class II LED drivers 120-277VAC 50/60Hz
- Typical LED CRI 80+
- For photometric data, please visit www.ocl.com
- For mounting instructions, please contact factory
- Five year product warranty
- All specifications and information subject to change without notice. See specification sheet for technical details. Contact factory for additional modifications or options.