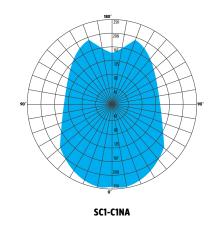

#### PHOTOMETRY:

FIXTURE: SC1-C1NA-14 LED2

COLOR TEMP #: 3500K
EFFICACY: 74 LM/W
TEST REPORT: TEST NO. 13762

For all available IES files, please visit our website at ocl.com.

| STANDARD COLOR<br>TEMPERATURE OPTIONS | CRI (RA) |     |  |
|---------------------------------------|----------|-----|--|
| 2700K                                 | 80+      | 90+ |  |
| 3000K                                 | 80+      | 90+ |  |
| 3500K                                 | 80+      | 90+ |  |
| 4000K                                 | 80+      | 90+ |  |

For 80+ CRI - 80 RA, R9 > 0 (10-15 TYP.); For 90+ CRI - 90 RA, R9 > 50