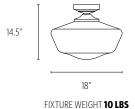

#### **SIZES**

# **HANGING SYSTEM**

| MOUNTING INFORMATION CHART |                     |                    |  |  |  |
|----------------------------|---------------------|--------------------|--|--|--|
| LUMINAIRE<br>DIAMETER      | LUMINAIRE<br>WEIGHT | MOUNTING<br>POINTS |  |  |  |
| 14"                        | 8 LBS               | 1                  |  |  |  |
| 16"                        | 9 LBS               | 1                  |  |  |  |
| 18"                        | 10 LBS              | 1                  |  |  |  |