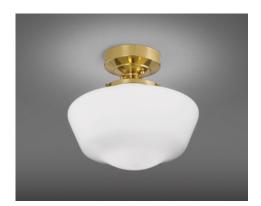

# Schoolhouse™

#### **FEATURES**

- THE SCHOOLHOUSE SERIES FEATURE UNIQUE STYLES OF HAND-BLOWN, OPAL WHITE GLASS
- CONSTRUCTED FROM SOLID NON-FERROUS BRASS OR ALUMINUM

#### **SIZES**