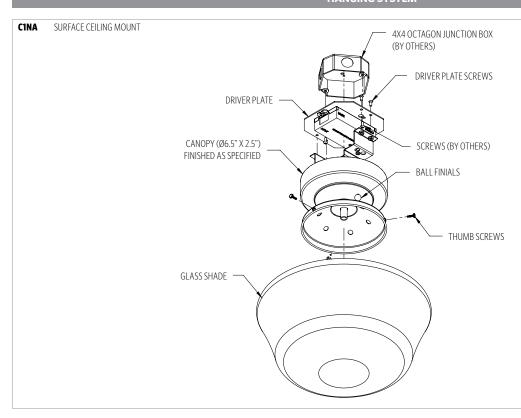

# **HANGING SYSTEM**

| MOUNTING INFORMATION CHART |                     |                    |  |  |  |
|----------------------------|---------------------|--------------------|--|--|--|
| LUMINAIRE<br>DIAMETER      | LUMINAIRE<br>WEIGHT | MOUNTING<br>POINTS |  |  |  |
| 14"                        | 8 LBS               | 1                  |  |  |  |
| 16"                        | 9 LBS               | 1                  |  |  |  |
| 18"                        | 10 LBS              | 1                  |  |  |  |

#### **MOUNTING**

 C1NA MOUNTS TO 4X4" OCTAGON OR 4" ROUND J-BOX (BY OTHER)