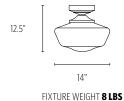

# **HANGING SYSTEM**

| MOUNTING INFORMATION CHART |                     |                    |  |  |  |
|----------------------------|---------------------|--------------------|--|--|--|
| LUMINAIRE<br>DIAMETER      | LUMINAIRE<br>WEIGHT | MOUNTING<br>POINTS |  |  |  |
| 14"                        | 8 LBS               | 1                  |  |  |  |
| 16"                        | 9 LBS               | 1                  |  |  |  |
| 18"                        | 10 LBS              | 1                  |  |  |  |

#### **SIZES**