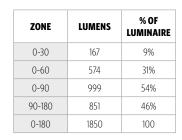

#### PHOTOMETRY:

FIXTURE: SC1-C1NA-14 LED2

COLOR TEMP #: 3500K
EFFICACY: 74 LM/W
TEST REPORT: TEST NO. 13762

For all available IES files, please visit our website at ocl.com.

| STANDARD COLOR<br>TEMPERATURE OPTIONS | CRI (RA) |     |  |
|---------------------------------------|----------|-----|--|
| 2700K                                 | 80+      | 90+ |  |
| 3000K                                 | 80+      | 90+ |  |
| 3500K                                 | 80+      | 90+ |  |
| 4000K                                 | 80+      | 90+ |  |