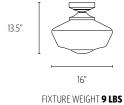

# **HANGING SYSTEM**

| MOUNTING INFORMATION CHART |                     |                    |  |  |  |
|----------------------------|---------------------|--------------------|--|--|--|
| LUMINAIRE<br>DIAMETER      | LUMINAIRE<br>WEIGHT | MOUNTING<br>POINTS |  |  |  |
| 14"                        | 8 LBS               | 1                  |  |  |  |
| 16"                        | 9 LBS               | 1                  |  |  |  |
| 18"                        | 10 LBS              | 1                  |  |  |  |

#### **SIZES**