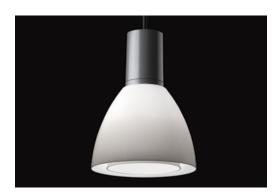

# PENDANT

## **FEATURES**

- QUALITY CONSTRUCTION INCLUDES HEAVY GAUGE SHEET METAL AND DIE-CAST ALUMINUM.
- FEATURES A SOFTLY ILLUMINATED OUTER ACRYLIC DIFFUSER AND A LIGHT-DIRECTING INNER ALUMINUM REFLECTOR.
- THERMALLY FORMED DIFFUSER IS VIRGIN WHITE ACRYLIC
- 3 STEP LED BINNING