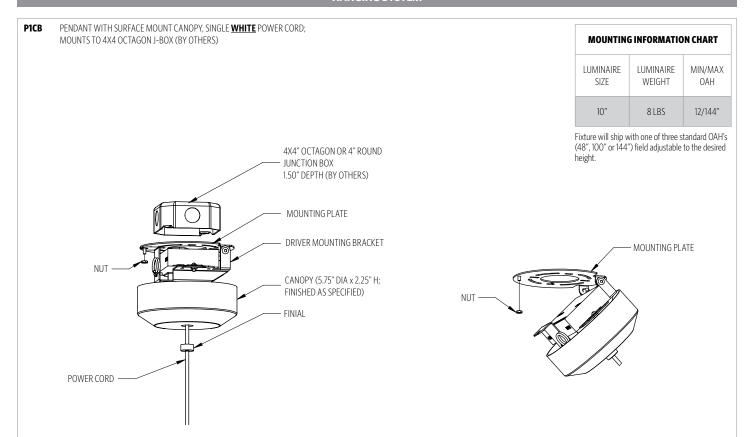

| А      |      | В                                                                                                                                                                                                                                                                                                                                                                                                                                                                                                                                                                                                                                                                                                                                                                                                                                                                                                                                                                                                                                                                                                                                                                                                                                                                                                                                                                                                                                                                                                                                                                                                                                                                                                                                                                                                                                                                                                                                                                                                                                                                                                                             | С    | D                     |     | E                |
|--------|------|-------------------------------------------------------------------------------------------------------------------------------------------------------------------------------------------------------------------------------------------------------------------------------------------------------------------------------------------------------------------------------------------------------------------------------------------------------------------------------------------------------------------------------------------------------------------------------------------------------------------------------------------------------------------------------------------------------------------------------------------------------------------------------------------------------------------------------------------------------------------------------------------------------------------------------------------------------------------------------------------------------------------------------------------------------------------------------------------------------------------------------------------------------------------------------------------------------------------------------------------------------------------------------------------------------------------------------------------------------------------------------------------------------------------------------------------------------------------------------------------------------------------------------------------------------------------------------------------------------------------------------------------------------------------------------------------------------------------------------------------------------------------------------------------------------------------------------------------------------------------------------------------------------------------------------------------------------------------------------------------------------------------------------------------------------------------------------------------------------------------------------|------|-----------------------|-----|------------------|
| SERIES |      | HANGING SYSTEM                                                                                                                                                                                                                                                                                                                                                                                                                                                                                                                                                                                                                                                                                                                                                                                                                                                                                                                                                                                                                                                                                                                                                                                                                                                                                                                                                                                                                                                                                                                                                                                                                                                                                                                                                                                                                                                                                                                                                                                                                                                                                                                | SIZE | DIFFUSER              |     | FINISH           |
| din .  | Р1СВ | PENDANT WITH SURFACE MOUNT CANOPY, SINGLE WHITE POWER CORD; MOUNTS TO                                                                                                                                                                                                                                                                                                                                                                                                                                                                                                                                                                                                                                                                                                                                                                                                                                                                                                                                                                                                                                                                                                                                                                                                                                                                                                                                                                                                                                                                                                                                                                                                                                                                                                                                                                                                                                                                                                                                                                                                                                                         | 10   | MW MATTE WHITE        |     | ER COAT FINISHES |
|        |      | 4X4 OCTAGON J-BOX (BY OTHERS)                                                                                                                                                                                                                                                                                                                                                                                                                                                                                                                                                                                                                                                                                                                                                                                                                                                                                                                                                                                                                                                                                                                                                                                                                                                                                                                                                                                                                                                                                                                                                                                                                                                                                                                                                                                                                                                                                                                                                                                                                                                                                                 |      |                       | BKP | BLACK            |
|        |      | ASSISTANT AND A CONTRACTOR OF THE CONTRACTOR OF |      | <b>GW</b> GLOSS WHITE | BMP | BRASS METALLIC   |
|        | P1FC | PENDANT WITH FLAT CANOPY, SINGLE <b>WHITE</b> POWER CORD; MOUNTS TO OCL RECESSED                                                                                                                                                                                                                                                                                                                                                                                                                                                                                                                                                                                                                                                                                                                                                                                                                                                                                                                                                                                                                                                                                                                                                                                                                                                                                                                                                                                                                                                                                                                                                                                                                                                                                                                                                                                                                                                                                                                                                                                                                                              |      |                       | BNP | BRONZE           |
|        |      | J-BOX (PROVIDED BY OCL)                                                                                                                                                                                                                                                                                                                                                                                                                                                                                                                                                                                                                                                                                                                                                                                                                                                                                                                                                                                                                                                                                                                                                                                                                                                                                                                                                                                                                                                                                                                                                                                                                                                                                                                                                                                                                                                                                                                                                                                                                                                                                                       |      |                       | BTP | BLACK TEXTURED   |
|        | D400 | DEND ANT WITH EMEDICANCY DRIVED IN CUREAGE MOUNT CAMORY CINCLE CENTER                                                                                                                                                                                                                                                                                                                                                                                                                                                                                                                                                                                                                                                                                                                                                                                                                                                                                                                                                                                                                                                                                                                                                                                                                                                                                                                                                                                                                                                                                                                                                                                                                                                                                                                                                                                                                                                                                                                                                                                                                                                         |      |                       | GRP | GRAPHITE         |
| VO     | P1BD | PENDANT WITH EMERGENCY DRIVER IN SURFACE MOUNT CANOPY, SINGLE CENTER AIRCRAFT CABLE AND <b>WHITE</b> POWER CORD                                                                                                                                                                                                                                                                                                                                                                                                                                                                                                                                                                                                                                                                                                                                                                                                                                                                                                                                                                                                                                                                                                                                                                                                                                                                                                                                                                                                                                                                                                                                                                                                                                                                                                                                                                                                                                                                                                                                                                                                               |      |                       | GLP | GOLDTASTIC       |
|        |      | AIRCRAIT CADLL AIRD WHILE TOWER CORD                                                                                                                                                                                                                                                                                                                                                                                                                                                                                                                                                                                                                                                                                                                                                                                                                                                                                                                                                                                                                                                                                                                                                                                                                                                                                                                                                                                                                                                                                                                                                                                                                                                                                                                                                                                                                                                                                                                                                                                                                                                                                          |      |                       | MWP | MATTE WHITE      |
|        |      |                                                                                                                                                                                                                                                                                                                                                                                                                                                                                                                                                                                                                                                                                                                                                                                                                                                                                                                                                                                                                                                                                                                                                                                                                                                                                                                                                                                                                                                                                                                                                                                                                                                                                                                                                                                                                                                                                                                                                                                                                                                                                                                               |      |                       | SGP | STEEL GRAY       |
|        |      |                                                                                                                                                                                                                                                                                                                                                                                                                                                                                                                                                                                                                                                                                                                                                                                                                                                                                                                                                                                                                                                                                                                                                                                                                                                                                                                                                                                                                                                                                                                                                                                                                                                                                                                                                                                                                                                                                                                                                                                                                                                                                                                               |      |                       | SMP | SILVER METALLIC  |
|        |      |                                                                                                                                                                                                                                                                                                                                                                                                                                                                                                                                                                                                                                                                                                                                                                                                                                                                                                                                                                                                                                                                                                                                                                                                                                                                                                                                                                                                                                                                                                                                                                                                                                                                                                                                                                                                                                                                                                                                                                                                                                                                                                                               |      |                       | SWP | SKY WHITE        |
|        |      |                                                                                                                                                                                                                                                                                                                                                                                                                                                                                                                                                                                                                                                                                                                                                                                                                                                                                                                                                                                                                                                                                                                                                                                                                                                                                                                                                                                                                                                                                                                                                                                                                                                                                                                                                                                                                                                                                                                                                                                                                                                                                                                               |      |                       | WTP | WHITE TEXTURED   |