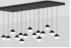

# PENDANT

## **FEATURES**

- QUALITY CONSTRUCTION INCLUDES HEAVY GAUGE SHEET METAL AND DIE-CAST ALUMINUM.
- FEATURES A SOFTLY ILLUMINATED OUTER ACRYLIC DIFFUSER AND A LIGHT-DIRECTING INNER ALUMINUM REFLECTOR.
- THERMALLY FORMED DIFFUSER IS VIRGIN WHITE ACRYLIC
- 3 STEP LED BINNING