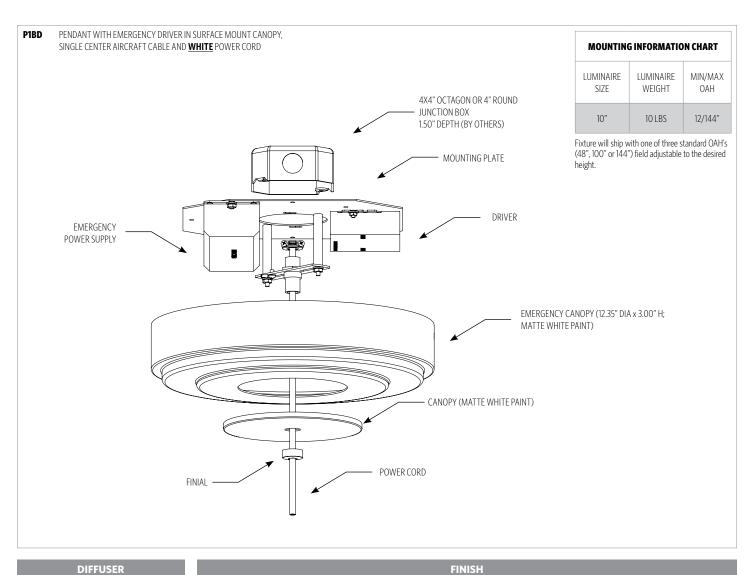

| А      |      | В                                                                                                                                                                                                                                                                                                                                                                                                                                                                                                                                                                                                                                                                                                                                                                                                                                                                                                                                                                                                                                                                                                                                                                                                                                                                                                                                                                                                                                                                                                                                                                                                                                                                                                                                                                                                                                                                                                                                                                                                                                                                                                                             | С    | D                     |     | E                |
|--------|------|-------------------------------------------------------------------------------------------------------------------------------------------------------------------------------------------------------------------------------------------------------------------------------------------------------------------------------------------------------------------------------------------------------------------------------------------------------------------------------------------------------------------------------------------------------------------------------------------------------------------------------------------------------------------------------------------------------------------------------------------------------------------------------------------------------------------------------------------------------------------------------------------------------------------------------------------------------------------------------------------------------------------------------------------------------------------------------------------------------------------------------------------------------------------------------------------------------------------------------------------------------------------------------------------------------------------------------------------------------------------------------------------------------------------------------------------------------------------------------------------------------------------------------------------------------------------------------------------------------------------------------------------------------------------------------------------------------------------------------------------------------------------------------------------------------------------------------------------------------------------------------------------------------------------------------------------------------------------------------------------------------------------------------------------------------------------------------------------------------------------------------|------|-----------------------|-----|------------------|
| SERIES |      | HANGING SYSTEM                                                                                                                                                                                                                                                                                                                                                                                                                                                                                                                                                                                                                                                                                                                                                                                                                                                                                                                                                                                                                                                                                                                                                                                                                                                                                                                                                                                                                                                                                                                                                                                                                                                                                                                                                                                                                                                                                                                                                                                                                                                                                                                | SIZE | DIFFUSER              |     | FINISH           |
| din .  | Р1СВ | PENDANT WITH SURFACE MOUNT CANOPY, SINGLE WHITE POWER CORD; MOUNTS TO                                                                                                                                                                                                                                                                                                                                                                                                                                                                                                                                                                                                                                                                                                                                                                                                                                                                                                                                                                                                                                                                                                                                                                                                                                                                                                                                                                                                                                                                                                                                                                                                                                                                                                                                                                                                                                                                                                                                                                                                                                                         | 10   | MW MATTE WHITE        |     | ER COAT FINISHES |
|        |      | 4X4 OCTAGON J-BOX (BY OTHERS)                                                                                                                                                                                                                                                                                                                                                                                                                                                                                                                                                                                                                                                                                                                                                                                                                                                                                                                                                                                                                                                                                                                                                                                                                                                                                                                                                                                                                                                                                                                                                                                                                                                                                                                                                                                                                                                                                                                                                                                                                                                                                                 |      |                       | BKP | BLACK            |
|        |      | ASSISTANT AND A CONTRACTOR OF THE CONTRACTOR OF |      | <b>GW</b> GLOSS WHITE | BMP | BRASS METALLIC   |
|        | P1FC | PENDANT WITH FLAT CANOPY, SINGLE <b>WHITE</b> POWER CORD; MOUNTS TO OCL RECESSED                                                                                                                                                                                                                                                                                                                                                                                                                                                                                                                                                                                                                                                                                                                                                                                                                                                                                                                                                                                                                                                                                                                                                                                                                                                                                                                                                                                                                                                                                                                                                                                                                                                                                                                                                                                                                                                                                                                                                                                                                                              |      |                       | BNP | BRONZE           |
|        |      | J-BOX (PROVIDED BY OCL)                                                                                                                                                                                                                                                                                                                                                                                                                                                                                                                                                                                                                                                                                                                                                                                                                                                                                                                                                                                                                                                                                                                                                                                                                                                                                                                                                                                                                                                                                                                                                                                                                                                                                                                                                                                                                                                                                                                                                                                                                                                                                                       |      |                       | BTP | BLACK TEXTURED   |
|        | D400 | DEND ANT WITH EMEDICANCY DRIVED IN CUREAGE MOUNT CAMORY CINCLE CENTER                                                                                                                                                                                                                                                                                                                                                                                                                                                                                                                                                                                                                                                                                                                                                                                                                                                                                                                                                                                                                                                                                                                                                                                                                                                                                                                                                                                                                                                                                                                                                                                                                                                                                                                                                                                                                                                                                                                                                                                                                                                         |      |                       | GRP | GRAPHITE         |
| VO     | P1BD | PENDANT WITH EMERGENCY DRIVER IN SURFACE MOUNT CANOPY, SINGLE CENTER AIRCRAFT CABLE AND <b>WHITE</b> POWER CORD                                                                                                                                                                                                                                                                                                                                                                                                                                                                                                                                                                                                                                                                                                                                                                                                                                                                                                                                                                                                                                                                                                                                                                                                                                                                                                                                                                                                                                                                                                                                                                                                                                                                                                                                                                                                                                                                                                                                                                                                               |      |                       | GLP | GOLDTASTIC       |
|        |      | AIRCRAIT CADLL AIRD WHILE TOWER CORD                                                                                                                                                                                                                                                                                                                                                                                                                                                                                                                                                                                                                                                                                                                                                                                                                                                                                                                                                                                                                                                                                                                                                                                                                                                                                                                                                                                                                                                                                                                                                                                                                                                                                                                                                                                                                                                                                                                                                                                                                                                                                          |      |                       | MWP | MATTE WHITE      |
|        |      |                                                                                                                                                                                                                                                                                                                                                                                                                                                                                                                                                                                                                                                                                                                                                                                                                                                                                                                                                                                                                                                                                                                                                                                                                                                                                                                                                                                                                                                                                                                                                                                                                                                                                                                                                                                                                                                                                                                                                                                                                                                                                                                               |      |                       | SGP | STEEL GRAY       |
|        |      |                                                                                                                                                                                                                                                                                                                                                                                                                                                                                                                                                                                                                                                                                                                                                                                                                                                                                                                                                                                                                                                                                                                                                                                                                                                                                                                                                                                                                                                                                                                                                                                                                                                                                                                                                                                                                                                                                                                                                                                                                                                                                                                               |      |                       | SMP | SILVER METALLIC  |
|        |      |                                                                                                                                                                                                                                                                                                                                                                                                                                                                                                                                                                                                                                                                                                                                                                                                                                                                                                                                                                                                                                                                                                                                                                                                                                                                                                                                                                                                                                                                                                                                                                                                                                                                                                                                                                                                                                                                                                                                                                                                                                                                                                                               |      |                       | SWP | SKY WHITE        |
|        |      |                                                                                                                                                                                                                                                                                                                                                                                                                                                                                                                                                                                                                                                                                                                                                                                                                                                                                                                                                                                                                                                                                                                                                                                                                                                                                                                                                                                                                                                                                                                                                                                                                                                                                                                                                                                                                                                                                                                                                                                                                                                                                                                               |      |                       | WTP | WHITE TEXTURED   |

# SAMPLE CODE: LE1-P1CF-10-GW-MWP-LED1/35K-UNV-48-DM1

 $^*$ For Minimum OAH, see hanging systems details. Fixture will ship with one of three standard OAH's (48", 100" or 144") field adjustable to the desired height.