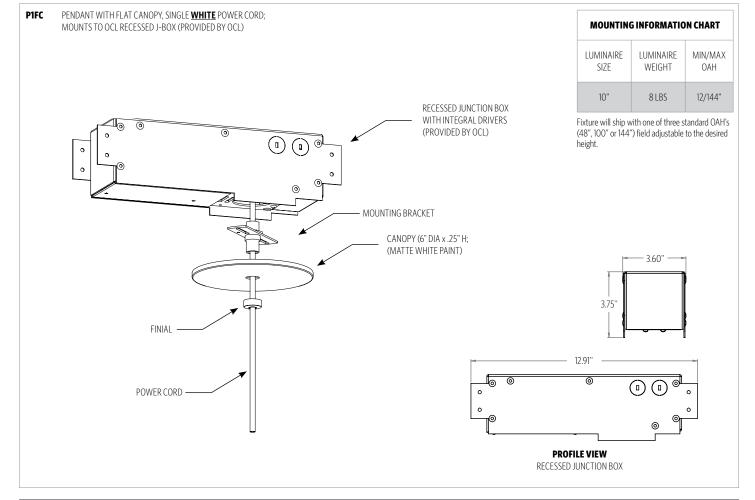

| А      |      | В                                                                                                                                                                                                                                                                                                                                                                                                                                                                                                                                                                                                                                                                                                                                                                                                                                                                                                                                                                                                                                                                                                                                                                                                                                                                                                                                                                                                                                                                                                                                                                                                                                                                                                                                                                                                                                                                                                                                                                                                                                                                                                                             | С    | D                     |     | E                |
|--------|------|-------------------------------------------------------------------------------------------------------------------------------------------------------------------------------------------------------------------------------------------------------------------------------------------------------------------------------------------------------------------------------------------------------------------------------------------------------------------------------------------------------------------------------------------------------------------------------------------------------------------------------------------------------------------------------------------------------------------------------------------------------------------------------------------------------------------------------------------------------------------------------------------------------------------------------------------------------------------------------------------------------------------------------------------------------------------------------------------------------------------------------------------------------------------------------------------------------------------------------------------------------------------------------------------------------------------------------------------------------------------------------------------------------------------------------------------------------------------------------------------------------------------------------------------------------------------------------------------------------------------------------------------------------------------------------------------------------------------------------------------------------------------------------------------------------------------------------------------------------------------------------------------------------------------------------------------------------------------------------------------------------------------------------------------------------------------------------------------------------------------------------|------|-----------------------|-----|------------------|
| SERIES |      | HANGING SYSTEM                                                                                                                                                                                                                                                                                                                                                                                                                                                                                                                                                                                                                                                                                                                                                                                                                                                                                                                                                                                                                                                                                                                                                                                                                                                                                                                                                                                                                                                                                                                                                                                                                                                                                                                                                                                                                                                                                                                                                                                                                                                                                                                | SIZE | DIFFUSER              |     | FINISH           |
| din .  | Р1СВ | PENDANT WITH SURFACE MOUNT CANOPY, SINGLE WHITE POWER CORD; MOUNTS TO                                                                                                                                                                                                                                                                                                                                                                                                                                                                                                                                                                                                                                                                                                                                                                                                                                                                                                                                                                                                                                                                                                                                                                                                                                                                                                                                                                                                                                                                                                                                                                                                                                                                                                                                                                                                                                                                                                                                                                                                                                                         | 10   | MW MATTE WHITE        |     | ER COAT FINISHES |
|        |      | 4X4 OCTAGON J-BOX (BY OTHERS)                                                                                                                                                                                                                                                                                                                                                                                                                                                                                                                                                                                                                                                                                                                                                                                                                                                                                                                                                                                                                                                                                                                                                                                                                                                                                                                                                                                                                                                                                                                                                                                                                                                                                                                                                                                                                                                                                                                                                                                                                                                                                                 |      |                       | BKP | BLACK            |
|        |      | ASSISTANT AND A CONTRACTOR OF THE CONTRACTOR OF |      | <b>GW</b> GLOSS WHITE | BMP | BRASS METALLIC   |
|        | P1FC | PENDANT WITH FLAT CANOPY, SINGLE <b>WHITE</b> POWER CORD; MOUNTS TO OCL RECESSED                                                                                                                                                                                                                                                                                                                                                                                                                                                                                                                                                                                                                                                                                                                                                                                                                                                                                                                                                                                                                                                                                                                                                                                                                                                                                                                                                                                                                                                                                                                                                                                                                                                                                                                                                                                                                                                                                                                                                                                                                                              |      |                       | BNP | BRONZE           |
|        |      | J-BOX (PROVIDED BY OCL)                                                                                                                                                                                                                                                                                                                                                                                                                                                                                                                                                                                                                                                                                                                                                                                                                                                                                                                                                                                                                                                                                                                                                                                                                                                                                                                                                                                                                                                                                                                                                                                                                                                                                                                                                                                                                                                                                                                                                                                                                                                                                                       |      |                       | BTP | BLACK TEXTURED   |
|        | D400 | DEND ANT WITH EMEDICANCY DRIVED IN CUREAGE MOUNT CAMORY CINCLE CENTER                                                                                                                                                                                                                                                                                                                                                                                                                                                                                                                                                                                                                                                                                                                                                                                                                                                                                                                                                                                                                                                                                                                                                                                                                                                                                                                                                                                                                                                                                                                                                                                                                                                                                                                                                                                                                                                                                                                                                                                                                                                         |      |                       | GRP | GRAPHITE         |
| VO     | P1BD | PENDANT WITH EMERGENCY DRIVER IN SURFACE MOUNT CANOPY, SINGLE CENTER AIRCRAFT CABLE AND <b>WHITE</b> POWER CORD                                                                                                                                                                                                                                                                                                                                                                                                                                                                                                                                                                                                                                                                                                                                                                                                                                                                                                                                                                                                                                                                                                                                                                                                                                                                                                                                                                                                                                                                                                                                                                                                                                                                                                                                                                                                                                                                                                                                                                                                               |      |                       | GLP | GOLDTASTIC       |
|        |      | AIRCRAIT CADLL AIRD WHILE TOWER CORD                                                                                                                                                                                                                                                                                                                                                                                                                                                                                                                                                                                                                                                                                                                                                                                                                                                                                                                                                                                                                                                                                                                                                                                                                                                                                                                                                                                                                                                                                                                                                                                                                                                                                                                                                                                                                                                                                                                                                                                                                                                                                          |      |                       | MWP | MATTE WHITE      |
|        |      |                                                                                                                                                                                                                                                                                                                                                                                                                                                                                                                                                                                                                                                                                                                                                                                                                                                                                                                                                                                                                                                                                                                                                                                                                                                                                                                                                                                                                                                                                                                                                                                                                                                                                                                                                                                                                                                                                                                                                                                                                                                                                                                               |      |                       | SGP | STEEL GRAY       |
|        |      |                                                                                                                                                                                                                                                                                                                                                                                                                                                                                                                                                                                                                                                                                                                                                                                                                                                                                                                                                                                                                                                                                                                                                                                                                                                                                                                                                                                                                                                                                                                                                                                                                                                                                                                                                                                                                                                                                                                                                                                                                                                                                                                               |      |                       | SMP | SILVER METALLIC  |
|        |      |                                                                                                                                                                                                                                                                                                                                                                                                                                                                                                                                                                                                                                                                                                                                                                                                                                                                                                                                                                                                                                                                                                                                                                                                                                                                                                                                                                                                                                                                                                                                                                                                                                                                                                                                                                                                                                                                                                                                                                                                                                                                                                                               |      |                       | SWP | SKY WHITE        |
|        |      |                                                                                                                                                                                                                                                                                                                                                                                                                                                                                                                                                                                                                                                                                                                                                                                                                                                                                                                                                                                                                                                                                                                                                                                                                                                                                                                                                                                                                                                                                                                                                                                                                                                                                                                                                                                                                                                                                                                                                                                                                                                                                                                               |      |                       | WTP | WHITE TEXTURED   |